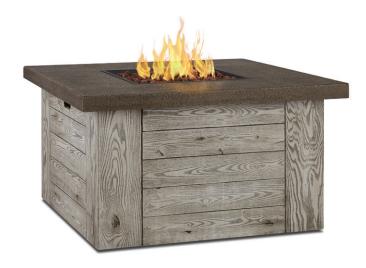

# Forest Ridge Gas Fire Table

Warm and welcoming, the Forest Ridge Gas Fire Table will make a stunning addition to your outdoor space. Made from fiber-cast concrete this fire table produces 50,000 BTUs of heat and uses a standard 20lb propane tank (sold separately) that is hidden inside the table. The Forest Ridge includes lava rock, protective cover and Natural Gas conversion kit.

Finish Available: Weathered Gray

#### **Assembled Dimensions:**

- 42" L x 42" W x 23.5" H; 173.3 lbs.

#### **Technical Information:**

- 50,000 BTU burner. CSA Certified.
- Burns for 9 hours (high setting) or 26 hours (low setting)
- Made from fiber cast concrete
- Includes: Fire table, LP hose and regulator, adjustable feet, lava rock filler, protective cover, electronic ignition and Natural Gas conversion kit.
- 1 year limited warranty. Basic assembly required.
- Must be converted to natural gas by a Certified Gas Technician. External hose is required for connection to natural gas source.