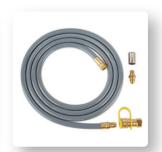

#### **Technical Information:**

- 50,000 BTU burner. CSA Certified.
- Burns for 9 hours (high setting) or 26 hours (low setting)
- Made from fiber cast concrete
- Includes: Fire table, LP hose and regulator, adjustable feet, lava rock filler, protective cover, electronic ignition and Natural Gas conversion kit.
- 1 year limited warranty. Basic assembly required.
- Must be converted to natural gas by a Certified Gas Technician. External hose is required for connection to natural gas source.