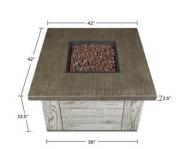

Finish Available: Weathered Gray

## C1600LP

#### **Assembled Dimensions:**

- 42" L x 42" W x 23.5" H; 173.3 lbs.

#### **Technical Information:**

- 50,000 BTU burner. CSA Certified.
- Burns for 9 hours (high setting) or 26 hours (low setting)
- Made from fiber cast concrete
- Includes: Fire table, LP hose and regulator, adjustable feet, lava rock filler, protective cover, electronic ignition and Natural Gas conversion kit.
- 1 year limited warranty. Basic assembly required.
- Must be converted to natural gas by a Certified Gas Technician. External hose is required for connection to natural gas source.

#### Country of Origin:

- China

#### **Shipping Specifications:**

- Ships via LTL
- Carton 1: Fire Table
- 47" x 47" x 36.6"; 275 lbs

### Masterpack UPC:

Fire Table 752370160005