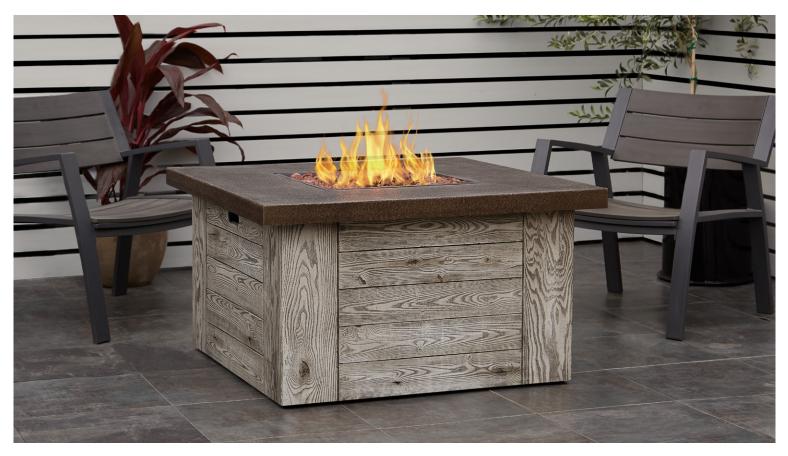

# Forest Ridge Gas Fire Table

Warm and welcoming, the Forest Ridge Gas Fire Table will make a stunning addition to your outdoor space. Made from fiber-cast concrete this fire table produces 50,000 BTUs of heat and uses a standard 20lb propane tank (sold separately) that is hidden inside the table. The Forest Ridge includes lava rock, protective cover and Natural Gas conversion kit.

Finish Available: Weathered Gray

#### **Assembled Dimensions:**

- 42" L x 42" W x 23.5" H; 173.3 lbs.

#### **Technical Information:**

- 50,000 BTU burner. CSA Certified.
- Burns for 9 hours (high setting) or 26 hours (low setting)
- Made from fiber cast concrete
- Includes: Fire table, LP hose and regulator, adjustable feet, lava rock filler, protective cover, electronic ignition and Natural Gas conversion kit.
- 1 year limited warranty. Basic assembly required.
- Must be converted to natural gas by a Certified Gas Technician. External hose is required for connection to natural gas source.